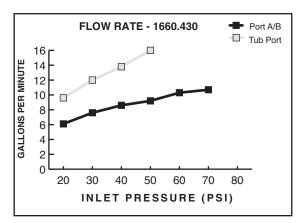

### **GENERAL DESCRIPTION:**

In-Wall Diverters: Rotational control alternates water flow between two (1660.440) or three (1660.430) different shower outlets (i.e. showerhead, handspray, body side spray or tub spout). Forged brass valve body. Mixed water inlet and two (1660.440) or three (1660.430) outlets are marked on back of valve body. 1/2" NPT connections on mixed water inlet and two (1660.440) or three (1660.430) outlets. Stamped brass escutcheon. Tub port with increased water flow (see chart).