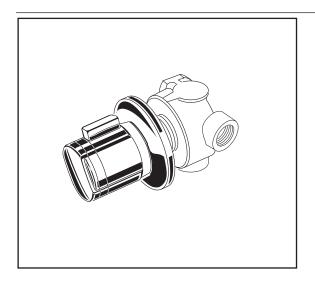

### **GENERAL DESCRIPTION:**

In-Wall Diverters: Rotational control alternates water flow between two (1660.440) or three (1660.430) different shower outlets (i.e. showerhead, handspray, body side spray or tub spout). Forged brass valve body. Mixed water inlet and two (1660.440) or three (1660.430) outlets are marked on back of valve body. 1/2" NPT connections on mixed water inlet and two (1660.440) or three (1660.430) outlets. Stamped brass escutcheon. Tub port with increased water flow (see chart).