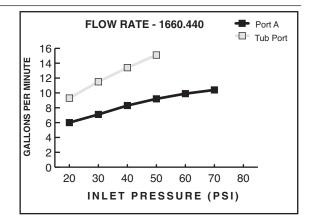

### **GENERAL DESCRIPTION:**

In-Wall Diverters: Rotational control alternates water flow between two (1660.440) or three (1660.430) different shower outlets (i.e. showerhead, handspray, body side spray or tub spout). Forged brass valve body. Mixed water inlet and two (1660.440) or three (1660.430) outlets are marked on back of valve body. 1/2" NPT connections on mixed water inlet and two (1660.440) or three (1660.430) outlets. Stamped brass escutcheon. Tub port with increased water flow (see chart).