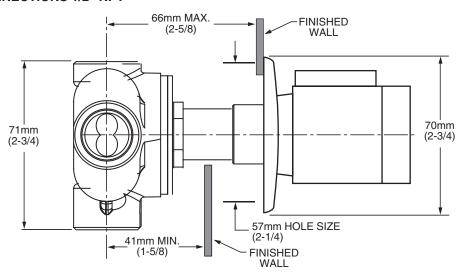

#### **MODEL NUMBER:**

- ☐ 1660.440 Two-Way In-Wall Diverter
  1/2" NPT inlets/outlets
- ☐ 1660.430 Three-Way In-Wall Diverter 1/2" NPT inlets/outlets

NOTE: Cannot be used as a shut-off valve.

#### **ALL CONNECTIONS 1/2" NPT**



### **GENERAL DESCRIPTION:**

In-Wall Diverters: Rotational control alternates water flow between two (1660.440) or three (1660.430) different shower outlets (i.e. showerhead, handspray, body side spray or tub spout). Forged brass valve body. Mixed water inlet and two (1660.440) or three (1660.430) outlets are marked on back of valve body. 1/2" NPT connections on mixed water inlet and two (1660.440) or three (1660.430) outlets. Stamped brass escutcheon. Tub port with increased water flow (see chart).

NOTE: Cannot be used as a shut-off valve.

#### PRODUCT FEATURES:

**Solid Brass Construction:** Durable, ideal material for prolonged contact with water.

**Removable Plaster Guard:** Permits checking of valve installation prior to installing trim parts.

Choice of Finishes: Wide range of